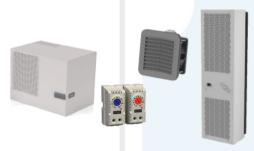

## **BOOTH #405**

- Global leader in SPD since 1937
- AC Service & AC-DC Circuit Protection
- Data Line-4-20mA, wireless & coaxial
- Coordinated Protection Systems

Relays, Fans, Thermostats, Panel Lights & Heaters

## **BOOTH #405**

VFD's, Circuit Protection & Controls

IS, Seal Leak, Voltage & Current **Protection Relays** 

**Enclosure Thermal Management** 

UL Rated Din Rail Mounted UPS

**Control & Signaling Devices** 