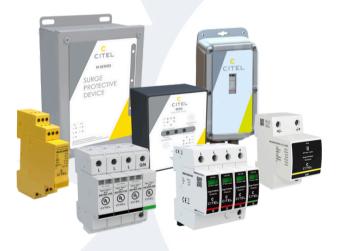

## **BOOTH #405**

- Global leader in SPD since 1937
- AC Service & AC-DC Circuit Protection
- Data Line-4-20mA, wireless & coaxial
- Coordinated Protection Systems

Relays, Fans, Thermostats, Panel Lights & Heaters